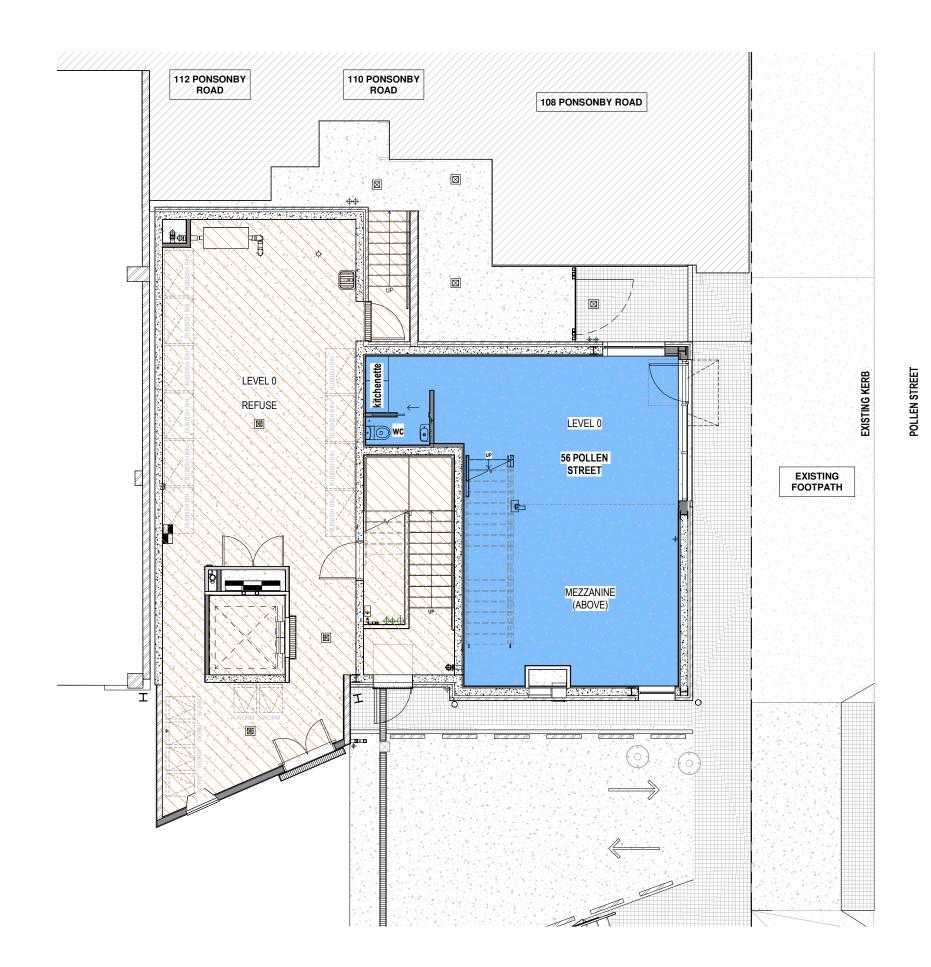

| TENANCY 1   |
|-------------|
| TENANCY 2   |
| TENANCY 3   |
| TENANCY 4   |
| COMMON AREA |

54 Pollen St, Ponsonby PO Box 68359, Wellesly st Auckland Call 09 360 3313

www.rtastudio.co.nz

CLIENT SAMSON

PROJECT 56 POLLEN STREET

56 POLLEN STREET, PONSONBY

DRAWING LEVEL 0

PROJECT NO 15116

STATUS

SCALE 1:100 @ A3 STATUS CONSTRUCTION

| Γ | DRAWING NO                                 | REV NO                                                                       |
|---|--------------------------------------------|------------------------------------------------------------------------------|
|   | A-100                                      | 1                                                                            |
|   | VERIFIED ON SITE BEFO                      | ENSIONS & LEVELS MUST BE<br>DRE COMMENCING WORK<br>E READ IN CONJUCTION WITH |
| • | THE RELEVANT CLAUSE<br>THIS DRAWING MUST N | ES OF THE SPECIFICATION                                                      |

THIS DRAWING MUST NOT BE SCALED
COPYRIGHT REMAINS WITH RTA STUDIO LTD ©

| TENANCY 1   |
|-------------|
| TENANCY 2   |
| TENANCY 3   |
| TENANCY 4   |
| COMMON AREA |

www.rtastudio.co.nz

CLIENT SAMSON

PROJECT 56 POLLEN STREET