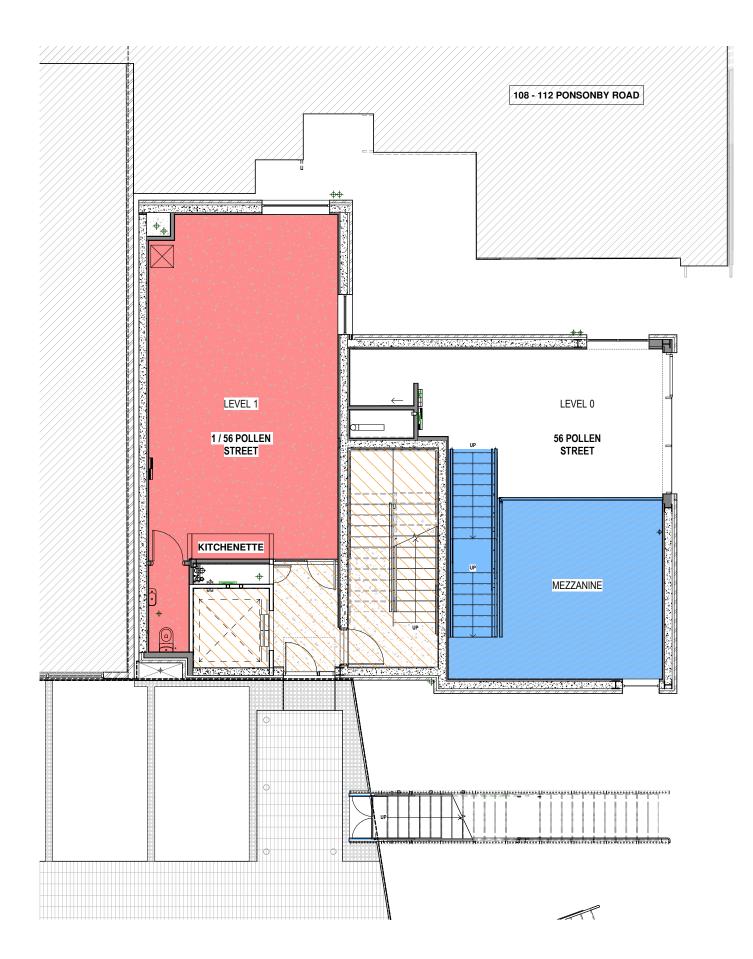

56 POLLEN STREET, PONSONBY

DRAWING LEVEL 1

PROJECT NO 15116

STATUS

SCALE 1:100 @ A3 STATUS CONSTRUCTION

DRAWING NO REV NO A-101 1 ALL SETTING OUT, DIMENSIONS & LEVELS MUST BE VERIFIED ON SITE BEFORE COMMENCING WORK THIS DRAWNG MUST BE FACIDA IC COLUMITION WITH THE RELEVANT CALUSES OF THE SPECIFICATION THIS RRAWING MUST NOT BE SCALED COPYRIGHT REMAINS WITH RTA STUDIO LTD ©